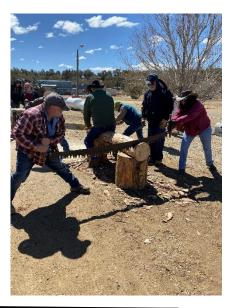

### AG EXPO PICTURES

The Cross Cut Saw Booth at the Ag Expo held at the Montezuma Fair Grounds in March was manned by our

local Back Country Horsemen Chapters – 4 Corners, San Juan and MVBCH. A great time (although windy) was had by all!!