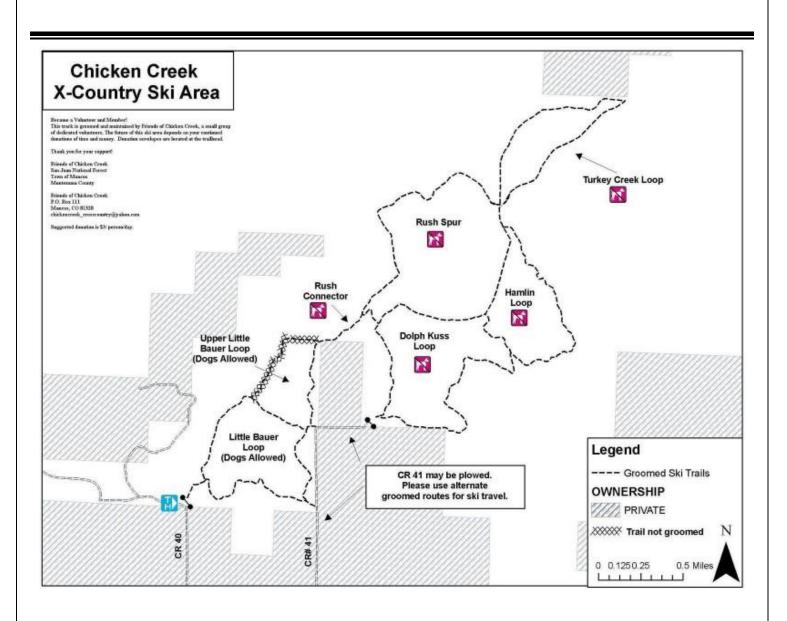

## MVBCH Public Lands:

We've been asked to help in the Chicken Creek ski area with mounting blocks for equestrians at all of the gates that will be installed due to the new trail system. We're also looking at parking, as that place is becoming popular. If you'd like to help, let us know. It's still in the planning stages, so stay tuned for more information.

Chicken Creek Ski Area