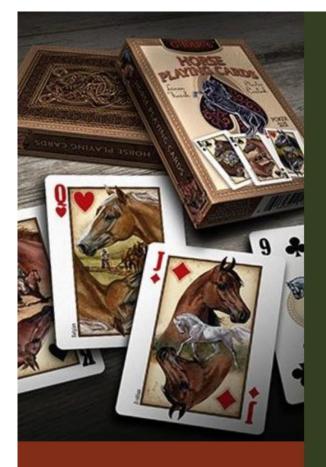

### AG EXPO PICTURES

The Cross Cut Saw Booth at the Ag Expo held at the Montezuma Fair Grounds in March was manned by our

local Back Country Horsemen Chapters – 4 Corners, San Juan and MVBCH. A great time (although windy) was had by all!!